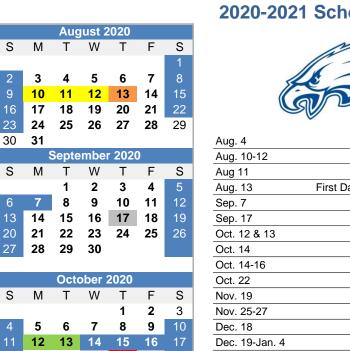

| 6  | 7  | 8    | 9     | 10   | 11 | 12 |
|----|----|------|-------|------|----|----|
| 13 | 14 | 15   | 16    | 17   | 18 | 19 |
| 20 | 21 | 22   | 23    | 24   | 25 | 26 |
| 27 | 28 | 29   | 30    |      |    |    |
|    |    |      |       |      |    |    |
|    |    | Octo | ber : | 2020 |    |    |
| S  | M  | Т    | W     | Т    | F  | S  |
|    |    |      |       | 1    | 2  | 3  |
| 4  | 5  | 6    | 7     | 8    | 9  | 10 |
| 11 | 12 | 13   | 14    | 15   | 16 | 17 |
| 18 | 19 | 20   | 21    | 22   | 23 | 24 |
| 25 | 26 | 27   | 28    | 29   | 30 | 31 |
|    |    |      |       |      |    |    |
|    |    | Nove | mber  | 2020 | )  |    |
| S  | M  | Т    | W     | Т    | F  | S  |
| 1  | 2  | 3    | 4     | 5    | 6  | 7  |
| 8  | 9  | 10   | 11    | 12   | 13 | 14 |
| 15 | 16 | 17   | 18    | 19   | 20 | 21 |
| 22 | 23 | 24   | 25    | 26   | 27 | 28 |
| 29 | 30 |      |       |      |    |    |
|    |    |      |       |      |    |    |
|    |    | Dece | mber  | 2020 |    |    |
| S  | М  | Т    | W     | Т    | F  | S  |
|    |    | 1    | 2     | 3    | 4  | 5  |
| 6  | 7  | 8    | 9     | 10   | 11 | 12 |
| 13 | 14 | 15   | 16    | 17   | 18 | 19 |
| 20 | 21 | 22   | 23    | 24   | 25 | 26 |
| 27 | 28 | 29   | 30    | 31   |    |    |

| Aug. 4         | New Student Enrollment           |
|----------------|----------------------------------|
| Aug. 10-12     | Teacher PD                       |
| Aug 11         | Open House 6-7pm                 |
| Aug. 13        | First Day of School for Students |
| Sep. 7         | Labor Day                        |
| Sep. 17        | 5 Week Grade Check               |
| Oct. 12 & 13   | P/T Conference 4-7PM             |
| Oct. 14        | End 1st Qtr.                     |
| Oct. 14-16     | No School Fall Break             |
| Oct. 22        | 1st Qtr. Report Card Day         |
| Nov. 19        | 5 Week Grade Check               |
| Nov. 25-27     | Thanksgiving Vacation            |
| Dec. 18        | End 1st Semester                 |
| Dec. 19-Jan. 4 | Winter Break                     |
| Jan. 4         | Teacher PD/No School             |
| Jan. 5         | Classes Resume                   |
| Jan. 14        | 1st Semester Report Card Day     |
| Jan. 18        | MLK Day/No School                |
| Feb. 4         | 5 Week Grade Check               |
| Feb. 8 & 9     | P/T Conference 4-7PM             |
| Feb. 12        | No School                        |
| Feb. 15        | President's Day/No School        |
| Mar. 5         | End 3rd Qtr                      |
| Mar. 11        | 3rd Qtr Report Card Day          |
| Mar. 15-19     | Spring Break/No School           |
| Apr. 2         | Good Friday/No School            |
| Apr. 15        | 5 Week Grade Check               |
| May 7          | Snow Day/No School if not used   |
| May 16         | Graduation                       |
| May 18         | Last Day of School               |
| May 19         | Teacher PD                       |
|                | -                                |